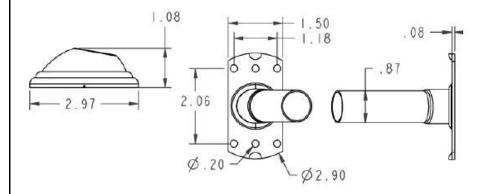

☐ 65-F-PS – Decorative Curved Shower Rod Flange Kit

Polished Stainless Steel Finish,
Wholesale Packaging
Concealed Screw Mounting, Two
Assemblies per Set, Mounting Hardware
included for installation into wood,
drywall or tile

 65-F-BS – Decorative Curved Shower Rod Flange Kit

Brushed Stainless Steel Finish, Wholesale Packaging Concealed Screw Mounting, Two Assemblies per Set, Mounting Hardware included for installation into wood, drywall or tile